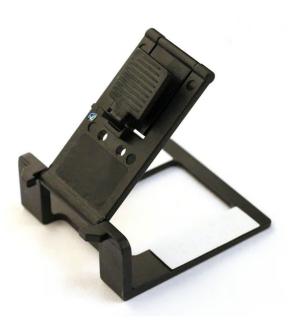

## **VOLTE-TEL PLACEMENT TOOL**

## **SCREEN PROTECTION**



**VOLTE-TEL Communications**' tool helps every user – for both professional and for personal use – with the placement of tempered glass, for perfect results and in no time.

Pros:

- Fast application: Just in seconds!
- Precise alignment: With no air bubbles or dust
- Ease of use: Suitable even for beginners
- Compatible with most devises on the market

## How it works:

- Place the device on the tool
- Place the tempered glass on the alignment guide
- Press gently for perfect alignment
- Remove the tool and you're ready!

**VOLTE-TEL Communications**<sup>4</sup> best tool to reduce mistakes, save time and offer professional results every time.





2 PARTS

**FINAL PRODUCT** 



## **VOLTE-TEL** Communications