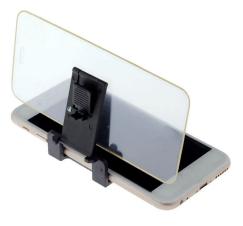

## How it works:

- Place the device on the tool
- Place the tempered glass on the alignment guide
- Press gently for perfect alignment
- Remove the tool and you're ready!

**VOLTE-TEL Communications**<sup>4</sup> best tool to reduce mistakes, save time and offer professional results every time.