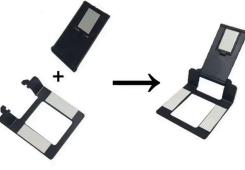

## **VOLTE-TEL PLACEMENT TOOL**

## **SCREEN PROTECTION**



**VOLTE-TEL Communications**' tool helps every user – for both professional and for personal use – with the placement of tempered glass, for perfect results and in no time.

Pros:

- Fast application: Just in seconds!
- Precise alignment: With no air bubbles or dust
- Ease of use: Suitable even for beginners
- Compatible with most devises on the market

## How it works:

- Place the device on the tool
- Place the tempered glass on the alignment guide
- Press gently for perfect alignment
- Remove the tool and you're ready!

**VOLTE-TEL Communications**<sup>4</sup> best tool to reduce mistakes, save time and offer professional results every time.





2 PARTS

**FINAL PRODUCT** 



## **VOLTE-TEL** Communications