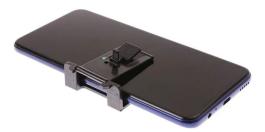

## How it works:

- Place the device on the tool
- Place the tempered glass on the alignment guide
- Press gently for perfect alignment
- Remove the tool and you're ready!

**VOLTE-TEL Communications**<sup>4</sup> best tool to reduce mistakes, save time and offer professional results every time.